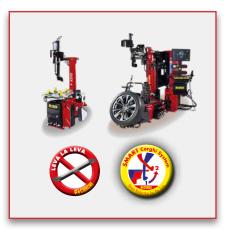

### TYRE CHANGERS with LEVA LA LEVA technology:

- LEVA LA LEVA and Smart Corghi System technology
- Demounting and mounting manual and automatic procedures (where applicable)
- Demounting and mounting procedure with pressure sensor
- RFT (WDK) demounting procedure
- TPMS tool for pressure sensors
- Ordinary maintenance
- Practical